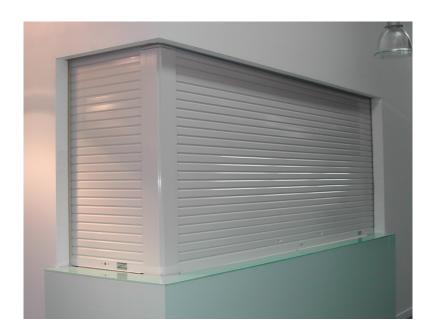

## **Sentry Aluminium Roller**

A strong and attractive all-purpose aluminium vision roller shutter with a wide range of applications including: severies, kiosks, shop fronts, arcades, cabinets, truckbodies, carports and all areas needing concealment from public view. This roller shutter door is dust and vermin proof, easy to clean and meets food hygiene regulations.

## **SPECIFICATIONS**

**Curtain:** Extruded aluminium interlocking door slats fitted with nylon endlocks to control lateral movement & reduce noise and friction. The screen can be perforated for vision or ventilation if required.

**Standard Finish:** Satin Silver Anodised Aluminium. Powder coating of a wide range of colours available as an optional extra. Maximum recommended size for manual doors is 3600 wide x 3000 high. Contact us for recommendations over this size.