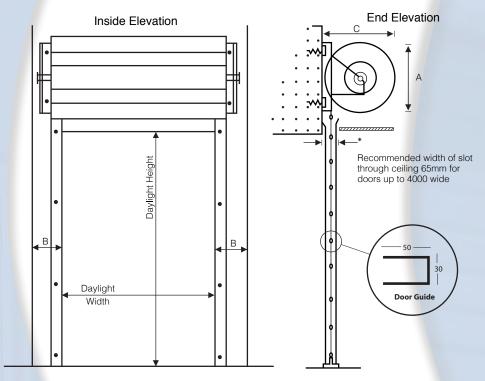

|                                 | HEADROOM A | SIDEROOM B | PROJECTION C |
|---------------------------------|------------|------------|--------------|
| Doors up to 1000mm              | 260        | 100        | 260          |
| Doors up to 2000mm              | 350        | 100        | 350          |
| Doors up to 3000mm              | 400        | 100        | 400          |
| Mullions - refer to data sheets |            |            |              |

**Guides:** Extruded Aluminium channel 30mm wide x 50mm deep, fixed conventionally behind door jambs or recessed into wall. Flared at top for smooth entry at screen.

**Barrel:** 200mm diameter door drum for minimal deflection of door screen across opening. Torsion springs calculated to balance screen weight for lightweight operation.

**Mullions:** Removable mullions are used to separate multiple doors in cases of very wide or angled openings when full access is required. The door tracks being removable leaving opening unobstructed.