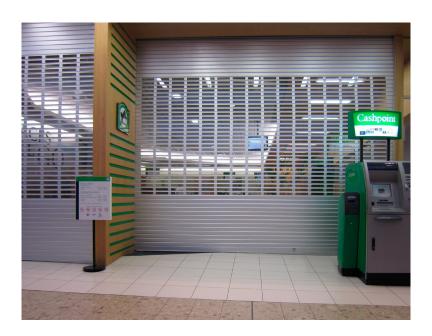

## Sentinel Vision Roller Shutter Shutter

A strong and attractive all-purpose aluminium vision roller shutter with a wide range of applications including: severies, kiosks andanywhere that requires the strength of an aluminium roller shutter with the benefits and security features of visibility.