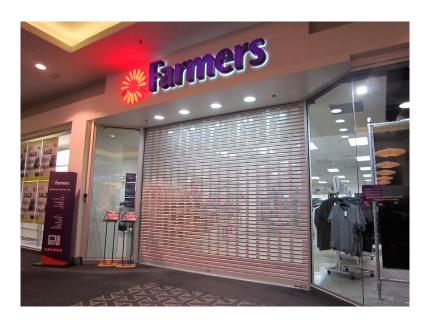

## Sentinel Vision Roller Shutter Shutter

A strong and attractive all-purpose aluminium vision roller shutter with a wide range of applications including: severies, kiosks andanywhere that requires the strength of an aluminium roller shutter with the benefits and security features of visibility.