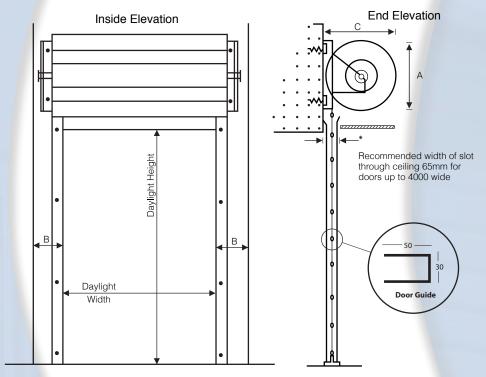

| HEADROOM A | SIDEROOM B | PROJECTION C |
|------------|------------|--------------|
|            |            |              |
|            |            |              |
|            |            |              |
|            |            |              |

**Guides:** Extruded Aluminium channel 30mm wide x 50mm deep, fixed conventionally behind door jambs or recessed into wall. Flared at top for smooth entry at screen.

**Barrel:** 200mm diameter door drum for minimal deflection of door screen across opening. Torsion springs calculated to balance screen weight for lightweight operation.