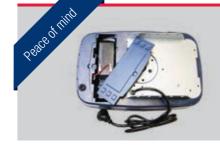

### Rechargeable battery backup

In the event of a blackout or other break to the power supply, the opener will still be operational with a rechargeable battery backup.