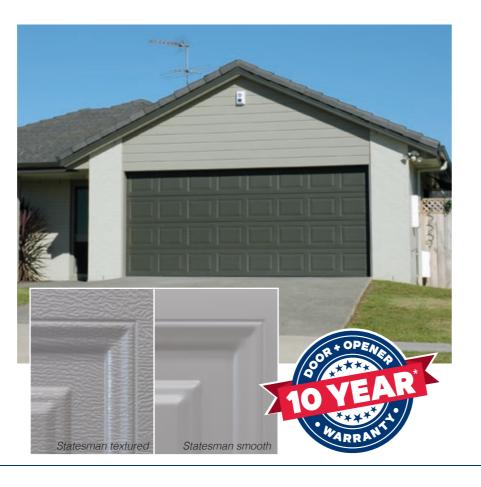

# **Statesman**<sup>™</sup>

The raised pattern design of the Garador Statesman offers a refined, elegant look for the entry point to your garage and home.

#### **Features**

- Textured or smooth finish
- Wide range of colours to choose from
- Window options available
- Powder coat options