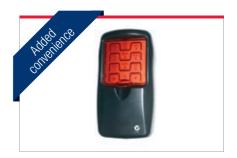

### Wall mount remote control

Mounts inside the garage allowing remote door operation. Features Tri-Tran+ technology

### **Every Garador automated garage door opener comes** standard with Tri-Tran+ remote control technology.

- Advanced security against code grabbing devices that attempt to gain access to your home
- Reliable operation rest assured that your remote will work when you need it to
- Excellent operating range

- No interference from other wireless devices such as baby monitors and door bells
- 4 remote buttons so that you can operate multiple garage doors (home, bach, automatic gate, etc)

^Subject to cellular WIFI connection and availability. Phone not included