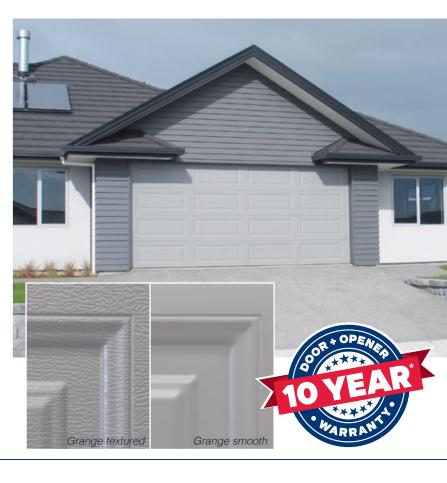

# Grange™

With its wide raised pressed panels, the Garador Grange door adds horizontal dimension to any opening.

#### **Features**

- · Textured or smooth finish
- Wide range of colours to choose from
- Window options available
- Powder coat options