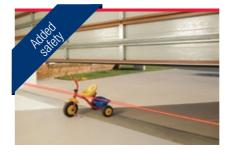

### Safety beams

If you have young children or pets, the addition of infra-red beams provides added safety and security, as the door will automatically stop and reverse if the beam is broken whilst the door is closing.