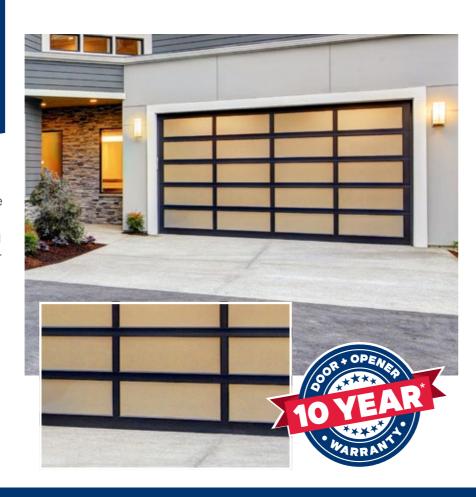

# Why choose a sectional door?

Garador sectional garage doors will ensure you can continue to enjoy your home and lifestyle, with added features that improve door safety, reduce maintenance requirements and give smooth, quiet operation.

Sectional doors are made from a number of rigid sections or panels that are hinged together and move vertically in the opening, then horizontally along the ceiling, guided by tracks and counter-balanced with springs.

These doors are the most aesthetically adaptable of today's garage doors, and are available in a range of colours and patterns. Sectional doors can be made of wood and other materials, but are most commonly made of steel. Benefits include:

**Weather protection** - pliable bottom weatherseal helps to keep out leaves, dust and rain. We can also insulate your garage door leading to a warmer, quieter, dryer garage.

**Superior strength** - the panel construction of Garador doors has a high inherent strength and rigidity. For wider doors, reinforcing struts are installed to combat high winds.

**Space management** - the vertical opening operation of Garador sectional doors allows greater use of your driveway and wall space within your garage.

The Garador Allegra is a simple, timeless design with stunning street appeal. Available in a smooth finish to perfectly match your individual style.