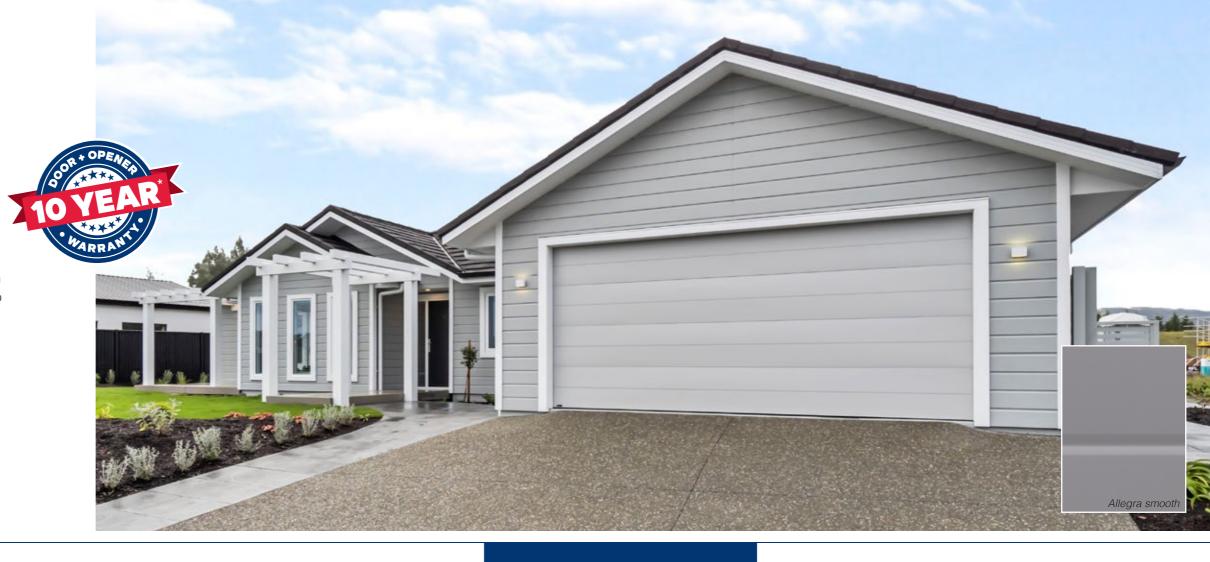

**Space management** - the vertical opening operation of Garador sectional doors allows greater use of your driveway and wall space within your garage.

The Garador Allegra is a simple, timeless design with stunning street appeal. Available in a smooth finish to perfectly match your individual style.

### **Features**

- Smooth finish
- Wide range of colours to choose from
- Optional insulation available
- Windows options available