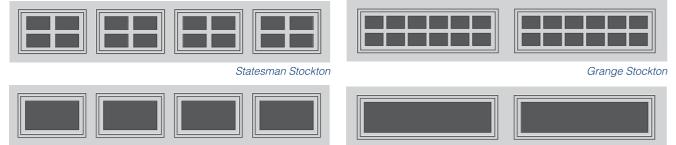

# **Statesman**<sup>™</sup>

The raised pattern design of the Garador Statesman offers a refined, elegant look for the entry point to your garage and home.

# Grange™

With its wide raised pressed panels, the Garador Grange door adds horizontal dimension to any opening.

## **Window options**

We have a number of window options available to suit your design needs. Talk to your Dealer for more advice.

Statesman Plain Grange Plain