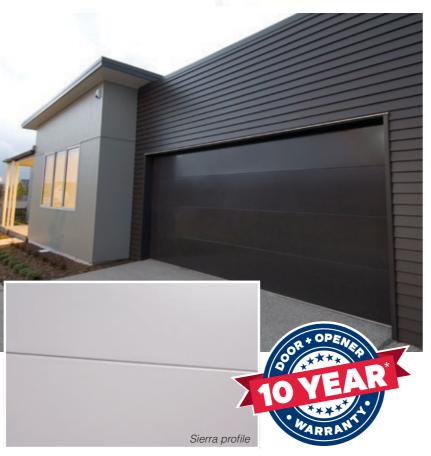

Sierra's flat folded design provides a clean look to any garage.

### **Features**

- Distinctive minimal look with sharp lines
- Available in coloured steel, Zincalume and a vast range of powder coat colours^
- Optional insulation available
- Solid, strong heavy gauge steel
- Two NEW Premium Matte colours available

^Zincalume steel coating combines the corrosion protection of aluminium with the sacrificial protection of zinc, giving the advantages of both metals and enhancing corrosion resistance. Powder coating is a process where our garage doors are covered with a polyester or epoxy powder, which is then heated to fuse into a protective layer.