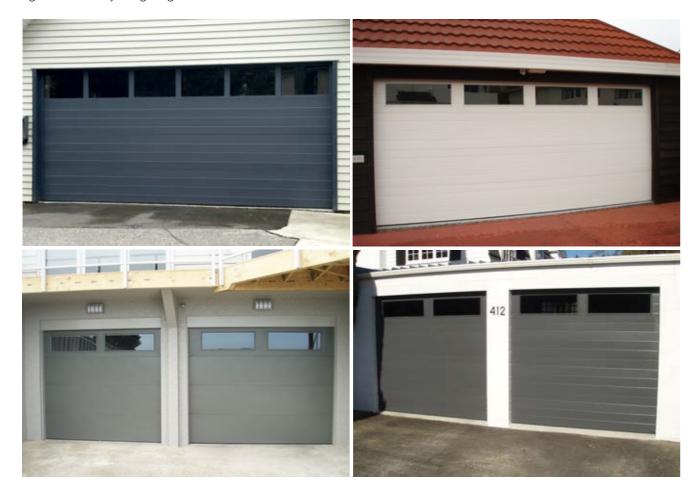

# The benefits of choosing a Garador garage door

Whether you're building a new home or thinking of replacing your old door, you cannot underestimate the effect of your garage door on the visual appeal of your home. That's why we offer an extensive range of door colours, styles and finishes for you to choose from. Strong, durable and built to last, you will feel safe and secure when you have a Garador garage door installed.

These doors are the most aesthetically adaptable of today's garage doors, and are available in a range of colours and patterns. Sectional doors can be made of wood and other materials, but are most commonly made of steel. Benefits include: