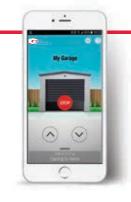

### Smart phone control kit – a smarter way to control your garage door

Garador's optional Smart Phone Control Kit lets you control your garage door with your Android or Apple smart phone wherever you are in the world, so now you'll always know whether you shut your garage door!^

- Smart, simple control of your garage door via our easy to use app.
- Secure home access with real-time alerts, 24/7 monitoring & activity logs.^
- ^Subject to cellular WIFI connection and availability. Phone not included