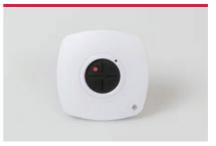

### Entry key pad

Allows entry to the garage without a remote transmitter and is great for children. There's no need to give them a key or transmitter as they can enter the house with their PIN.