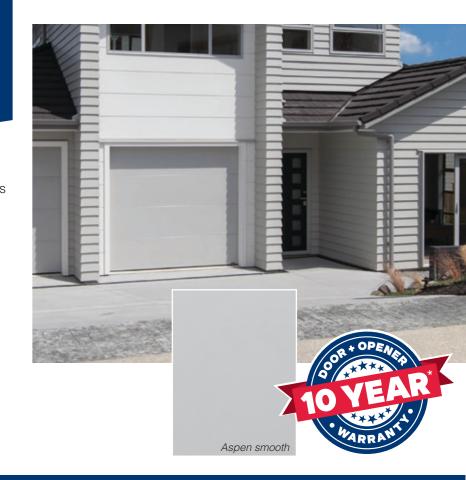

# **Aspen**

The Aspen flat panel sectional door provides an economical, sleek look to modernise the front of any house.

### **Features**

- Pre-painted steel in a smooth finish
- Wide range of colours to choose from
- Optional insulation available
- Window options available
- Contemporary style for the modern home at a great price