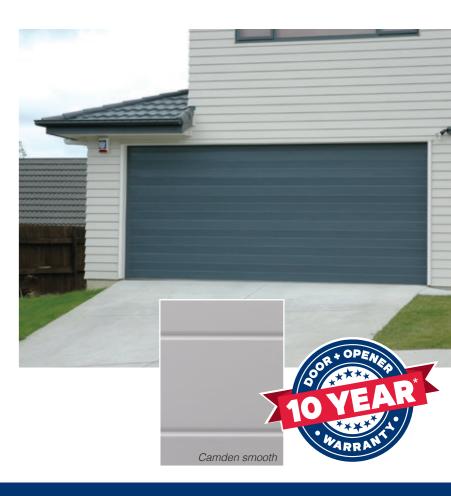

# Camden™

One of our most popular doors, the Camden is sleek and stylish with a smooth finish. Available in a wide range of colours, it is manufactured from pre-painted steel for enhanced strength and corrosion resistance. The Camden's fine ribs produce a modern look that is a perfect choice for most home designs.

### **Features**

- Modern, smooth finish
- Wide range of colours to choose from
- Optional insulation available
- Window options available

If you're looking for a stylish modern design, Nevada is one of the best looking garage doors you can buy. Bold negative detailing gives your home street appeal that will make your property stand out from the crowd.