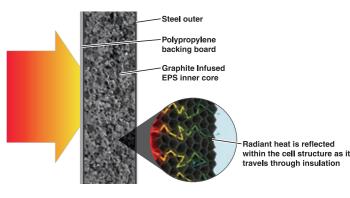

# Get the use of your garage back

We've taken our most popular styles of sectional doors and added a sophisticated insulator used the world over.

If you are serious about insulating your house, we recommend that you also consider insulating your garage door and enjoy the freedom to use your garage around the clock. Graphite infused insulation is an optional extra that offers exceptional insulation technology and represents the smart choice for home owners.

# How Graphite Infused insulation works

Graphite Infused EPS insulation panels absorb infrared energy and reflect heat providing up to 20% better insulation performance than traditional EPS. They also contain no harmful CFCs or HCFCs.#