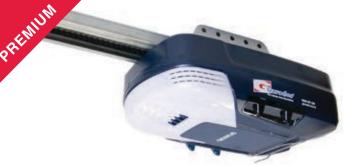

**Garador Focus** GTS-1

Includes: 2 x Tri-Tran+ Premium Remote Controls and Wall Mount Remote Control

The Garador Focus combines affordable garage door control with the smooth and reliable operation that Garador is well known for. The Low-profile belt rail provides exceptionally quiet operation and allows installation in lower headroom situations.

### **Garador Precision**

GTS-2

Includes: 2 x Tri-Tran+ Premium Remote Controls and Wall Mount Remote Control

With all the essential features and quality accessories you come to expect from Garador, the Precision offers exceptional value. The Low-profile belt rail provides exceptionally quiet operation and allows installation in lower headroom situations.

### **Garador Genius**

GTS-3

Includes: 2 x Tri-Tran+ Premium Remote Controls, 1x Wall Mount Remote Control and Smart Phone Control The Garador Genius opener includes enhanced safety features and takes the convenience of automation a step further. You can monitor, control, and schedule access to your garage, anytime, anywhere, with your smart phone\*. With a fast opening speed, the Genius makes getting in and out of your garage a breeze.