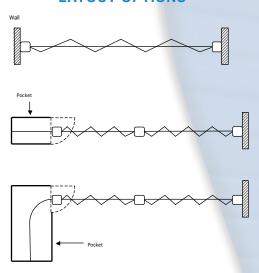

try. The Mangawhai folding closure eliminates the need for complicated bulkheads and costly motors, they require no headroom and can span large openings without the need for heavy mullions. The folding closure is suitable for a wide range of internal and external applications such as shop fronts, cafes, receptions and bars and just about anywhere you may wish to restrict access.





### **SOLID FIXING OPTION**

## TIMBER LINTEL 2M10 COACH SCREWS x170mm LONG WITH WASHERS 250mm MAX, FRS TO TIMBER LINTEL OFFSET FROM SCREWS PACK OUT TO LEVEL TRACK AS REQUIRED BUT MAX PACKER #75mm EX150x75 MSG8 TIMBER PACKER GAUGE 12x45mm SCREWS @400mm MAX, CRS OFFSET FROM M10 COACHS SCREWS TRACK TRACK

### FIXING DETAIL TO TIMBER

### POCKET REQUIREMENTS



### **VERTICAL SECTION**



### **LAYOUT OPTIONS**



### **SPECIFICATIONS**

**Curtain:** Mangawhai - integrates our exclusive 255mm wide 'Wave' aluminium header and footer sections, between a New Zealand designed and manufactured inter-locking single piece Aluminium hinge system. The Mangawhai is glazed with 2mm Impact Strength Polycarbonate panels - reinforced with our proprietary nylon fixing profile.

**Locking Posts:** All Mangawhai folding closures are secured by 35mm wide x 70mm deep extruded vertical locking posts. Main locking posts have a top & bottom mechanically retractable locking system, intermediate posts have bottom locking pins and bi-part posts are available with latch locking systems for easy egress where needed.

**Overhead Track:** Extruded Aluminum, 46mm high x 36mm wide, with continuous extruded profile seamed togeth