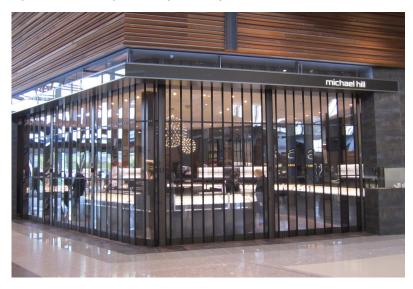

### Quantum Folding Closure

The "Quantum" model is part of our exciting collection of folding closures – designed and manufactured in New Zealand with a uniquely kiwi theme, incorporating 'The Wave' panel – an extrusion inspired by the cool, pure waters of our country. The Mangawhai folding closure eliminates the need for complicated bulkheads and costly motors, they require no headroom and can span large openings without the need for heavy mullions. The folding closure is suitable for a wide range of internal and external applications such as shop fronts, cafes, receptions and bars and just about anywhere you may wish to restrict access.