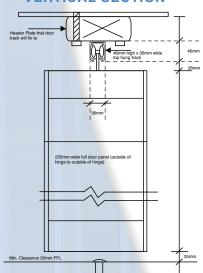

l, pure waters of our country. The Mangawhai folding closure eliminates the need for complicated bulkheads and costly motors, they require no headroom and can span large openings without the need for heavy mullions. The folding closure is suitable for a wide range of internal and external applications such as shop fronts, cafes, receptions and bars and just about anywhere you may wish to restrict access.





### **SOLID FIXING OPTION**

## TIMBER LINTEL 2M10 COACH SCREWS x170mm LONG WITH WASHERS 250mm MAX, FRS TO TIMBER LINTEL OFFSET FROM SCREWS PACK OUT TO LEVEL TRACK AS REQUIRED BUT MAX PACKER #75mm EX150x75 MSG8 TIMBER PACKER GAUGE 12x45mm SCREWS @400mm MAX, CRS OFFSET FROM M10 COACHS SCREWS TRACK TRACK

### FIXING DETAIL TO TIMBER

### POCKET REQUIREMENTS



### **VERTICAL SECTION**



### **LAYOUT OPTIONS**



### **SPECIFICATIONS**

**Curtain:** Mangawhai - integrates our exclusive 255mm wide 'Wave' aluminium header and footer sections, between a New Zealand designed and manufactured inter-locking single piece Aluminium hinge system. The Mangawhai is glazed with 2mm Impact Strength Polycarbonate panels - reinforced with our proprietary nylon fixing profile.

**Locking Posts:** All Mangawhai folding closures are secured by 35mm wide x 70mm deep extruded vertical locking posts. Main locking posts have a top & bottom mechanically retractable locking system, intermediate posts have bottom locking pins and bi-part posts are available with latch locking systems for easy egress where needed.

**Overhead Track:** Extruded Aluminum, 46mm high x 36mm wide, with continuous extr