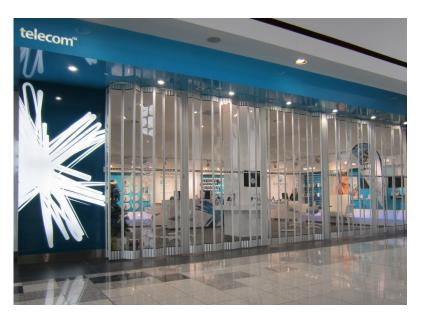

### Quantum Folding Closure

The "Quantum" model is part of our exciting collection of folding closures – designed and manufactured in New Zealand with a uniquely kiwi theme, incorporating 'The Wave' panel – an extrusion inspired by the cool, pure waters of our country. The Mangawhai folding closure eliminates the need for complicated bulkheads and costly motors, they require no headroom and can span large openings without the need for heavy mullions. The folding closure is suitable for a wide range of internal and external applications such as shop fronts, cafes, receptions and bars and just about anywhere you may wish to restrict access.