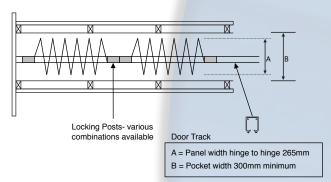

xtrusion inspired by the cool, pure waters of our country. The Mangawhai folding closure eliminates the need for complicated bulkheads and costly motors, they require no headroom and can span large openings without the need for heavy mullions. The folding closure is suitable for a wide range of internal and external applications such as shop fronts, cafes, receptions and bars and just about anywhere you may wish to restrict access.





### **SOLID FIXING OPTION**

## TIMBER LINTEL 2M10 COACH SCREWS x170mm LONG WITH WASHERS 250mm MAX, FRS TO TIMBER LINTEL OFFSET FROM SCREWS PACK OUT TO LEVEL TRACK AS REQUIRED BUT MAX PACKER #75mm EX150x75 MSG8 TIMBER PACKER GAUGE 12x45mm SCREWS @400mm MAX, CRS OFFSET FROM M10 COACHS SCREWS TRACK TRACK

### FIXING DETAIL TO TIMBER

### POCKET REQUIREMENTS



### **VERTICAL SECTION**



### **LAYOUT OPTIONS**



### **SPECIFICATIONS**

**Curtain:** Mangawhai - integrates our exclusive 255mm wide 'Wave' aluminium header and footer sections, between a New Zealand designed and manufactured inter-locking single piece Aluminium hinge system. The Mangawhai is glazed with 2mm Impact Strength Polycarbonate panels - reinforced with our proprietary nylon fixing profile.

**Locking Posts:** All Mangawhai folding closures are secured by 35mm wide x 70mm deep extruded vertical locking posts. Main locking posts have a top & bottom mechanically retractable locking system, intermediate posts have bottom locking pins and bi-part posts are available with latch locking systems for easy egress where needed.

**Overhead Track:** Extruded Aluminum, 46mm high x 36m