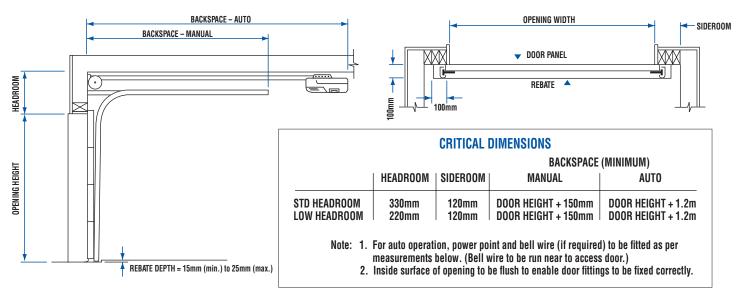

#### For Sectional Doors Up To 2.30m High

Note: With ongoing product developments, the manufacturer retains the right to change products & specifications without notification. If a specification is critical to the end use, please discuss with your Local Dealer first. Illustrations are not accurate representations of product, and are for illustrative purposes only, not to scale. All measurements should be made by your Local Dealer for clarification.

#### **NOGGING DETAIL FOR SECTIONAL UP TO 2.3M HIGH** (TRACK AND MOTOR FIXINGS)

Note: The details shown are for 2.30m Maximum Height Sectional Door with Standard 330mm Headroom. Also for Intermediate Headroom of 220mm with springing to front.