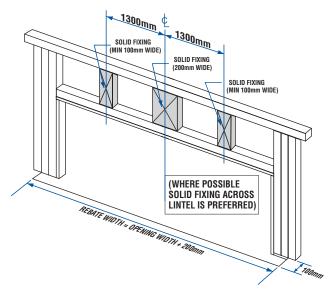

#### **NOGGING DETAIL FOR SECTIONAL UP TO 2.3M HIGH** (TRACK AND MOTOR FIXINGS)

Note: The details shown are for 2.30m Maximum Height Sectional Door with Standard 330mm Headroom. Also for Intermediate Headroom of 220mm with springing to front.