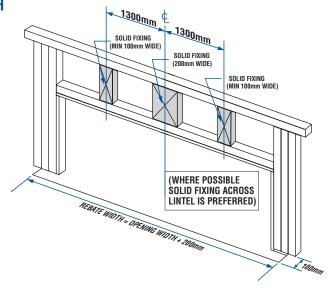

#### **NOGGING DETAIL FOR SECTIONAL UP TO 2.3M HIGH** (TRACK AND MOTOR FIXINGS)

Note: The details shown are for 2.30m Maximum Height Sectional Door with Standard 330mm Headroom. Also for Intermediate Headroom of 220mm with springing to front.