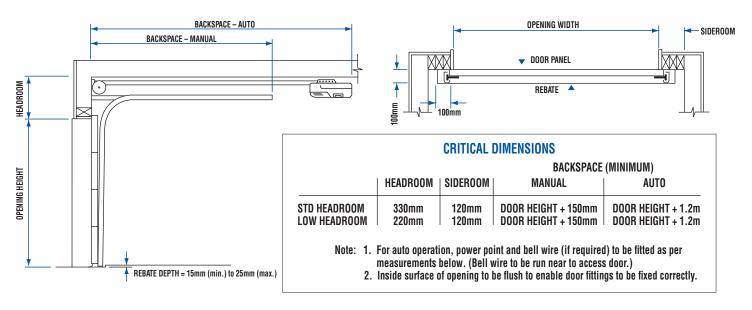

### For Sectional Doors 2.31 To 3.15m High

**Note:** With ongoing product developments, the manufacturer retains the right to change products & specifications without notification. If a specification is critical to the end use, please discuss with your Local Dealer first. Illustrations are not accurate representations of product, and are for illustrative purposes only, not to scale. All measurements should be made by your Local Dealer for clarification.

## NOGGING DETAIL FOR SECTIONAL 2.31 - 3.15M HIGH (TRACK AND MOTOR FIXINGS)

Note: The details shown are for 3.15m Maximum Height Sectional Door with Standard 330mm Headroom. Also for Intermediate Headroom of 220mm with springing to front. Measurements for doors over 2.40m high allow for motor with 1x C-Rail extension.