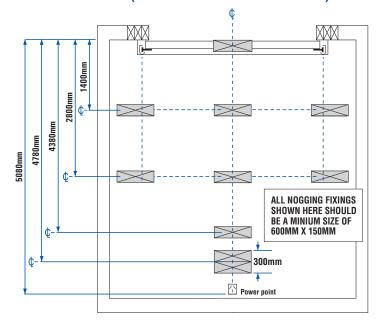

#### For Sectional Doors 3.16 To 3.90m High

Note: With ongoing product developments, the manufacturer retains the right to change products & specifications without notification. If a specification is critical to the end use, please discuss with your Local Dealer first. Illustrations are not accurate representations of product, and are for illustrative purposes only, not to scale. All measurements should be made by your Local Dealer for clarification.

#### **NOGGING DETAIL FOR SECTIONAL 3.16 - 3.90M HIGH** (TRACK AND MOTOR FIXINGS)

Note: The details shown are for 3.90m Maximum Height Sectional Door with Standard 330mm Headroom. Also for Intermediate Headroom of 220mm with springing to front. Measurements allow for motor with 2x C-Rail extensions.