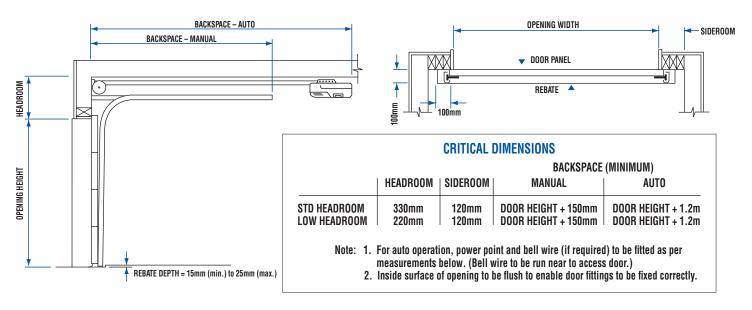

#### **NOGGING DETAIL FOR SECTIONAL UP TO 2.3M HIGH** (TRACK AND MOTOR FIXINGS)

Note: The details shown are for 2.30m Maximum Height Sectional Door with Standard 330mm Headroom. Also for Intermediate Headroom of 220mm with springing to front.

## NOGGING DETAIL FOR SECTIONAL 2.31 - 3.15M HIGH (TRACK AND MOTOR FIXINGS)

Note: The details shown are for 3.15m Maximum Height Sectional Door with Standard 330mm Headroom. Also for Intermediate Headroom of 220mm with springing to front. Measurements for doors over 2.40m high allow for motor with 1x C-Rail extension.

#### **NOGGING DETAIL FOR SECTIONAL 3.16 - 3.90M HIGH** (TRACK AND MOTOR FIXINGS)

Note: The details shown are for 3.90m Maximum Height Sectional Door with Standard 330mm Headroom. Also for Intermediate Headroom of 220mm with springing to front. Measurements allow for motor with 2x C-Rail extensions.