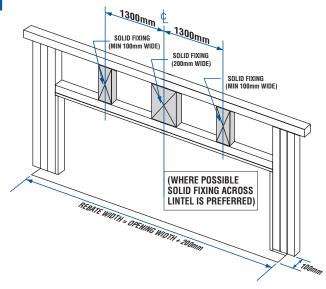

#### **NOGGING DETAIL FOR SECTIONAL UP TO 2.3M HIGH** (TRACK AND MOTOR FIXINGS)

Note: The details shown are for 2.30m Maximum Height Sectional Door with Standard 330mm Headroom. Also for Intermediate Headroom of 220mm with springing to front.

## NOGGING DETAIL FOR SECTIONAL 2.31 - 3.15M HIGH (TRACK AND MOTOR FIXINGS)

Note: The details shown are for 3.15m Maximum Height Sectional Door with Standard 330mm Headroom. Also for Intermediate Headroom of 220mm with springing to front. Measurements for doors over 2.40m high allow for motor with 1x C-Rail extension.

#### **NOGGING DETAIL FOR SECTIONAL 3.16 - 3.90M HIGH** (TRACK AND MOTOR FIXINGS)

Note: The details shown are for 3.90m Maximum Height Sectional Door with Standard 330mm Headroom. Also for Intermediate Headroom of 220mm with springing to front. Measurements allow for motor with 2x C-Rail extensions.