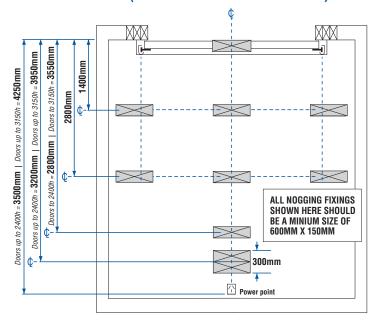

### For Sectional Doors 2.31 To 3.15m High

**Note:** With ongoing product developments, the manufacturer retains the right to change products & specifications without notification. If a specification is critical to the end use, please discuss with your Local Dealer first. Illustrations are not accurate representations of product, and are for illustrative purposes only, not to scale. All measurements should be made by your Local Dealer for clarification.

## NOGGING DETAIL FOR SECTIONAL 2.31 - 3.15M HIGH (TRACK AND MOTOR FIXINGS)

Note: The details shown are for 3.15m Maximum Height Sectional Door with Standard 330mm Headroom. Also for Intermediate Headroom of 220mm with springing to front. Measurements for doors over 2.40m high allow for motor with 1x C-Rail extension.