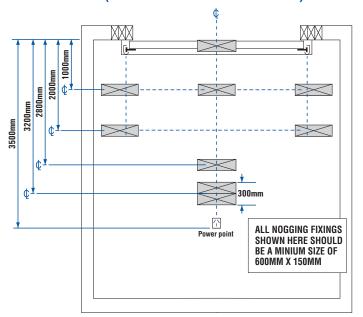

#### **NOGGING DETAIL FOR SECTIONAL UP TO 2.3M HIGH** (TRACK AND MOTOR FIXINGS)

Note: The details shown are for 2.30m Maximum Height Sectional Door with Standard 330mm Headroom. Also for Intermediate Headroom of 220mm with springing to front.