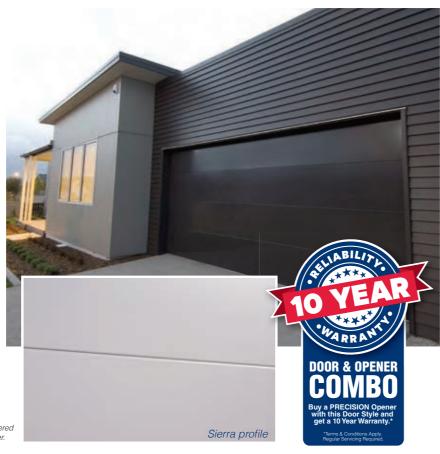

### Sierra

#### **Features**

- Distinctive minimal look with sharp lines
- Available in Zincalume and a vast range of powder coat colours^
- Optional insulation available
- Solid, strong heavy gauge steel