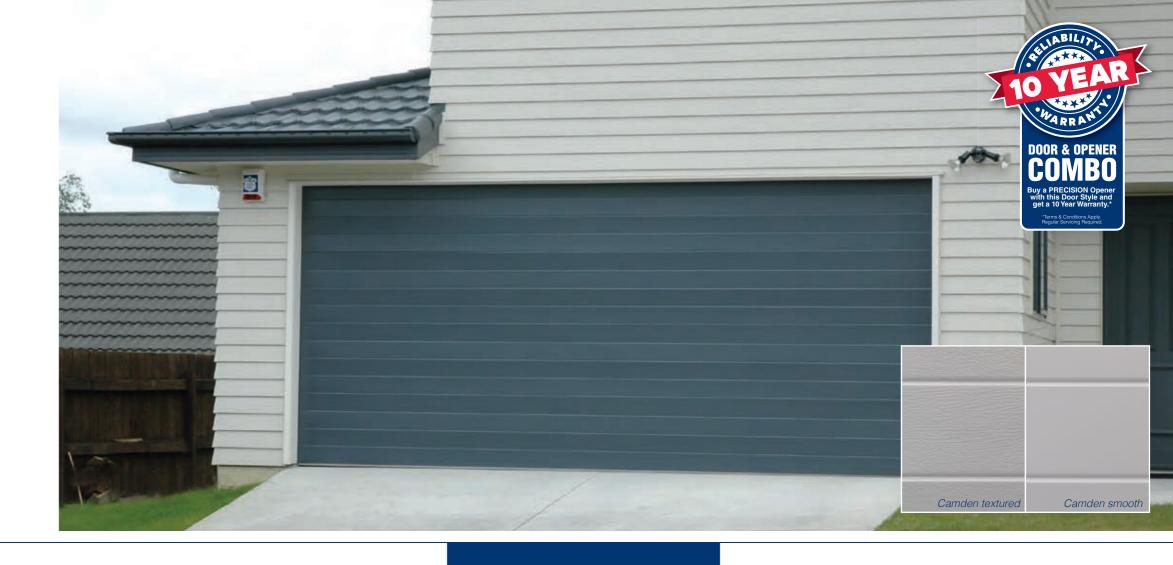

One of our most popular doors, the Camden is sleek and stylish with a smooth or woodgrain textured finish. Available in a wide range of colours, it is manufactured from pre-painted steel for enhanced strength and corrosion resistance. The Camden's fine ribs produce a modern look that is a perfect choice for most home designs.

#### **Features**

- Modern, smooth or woodgrain textured finish
- 19 standard colours to choose from
- Optional insulation available
- Window options available