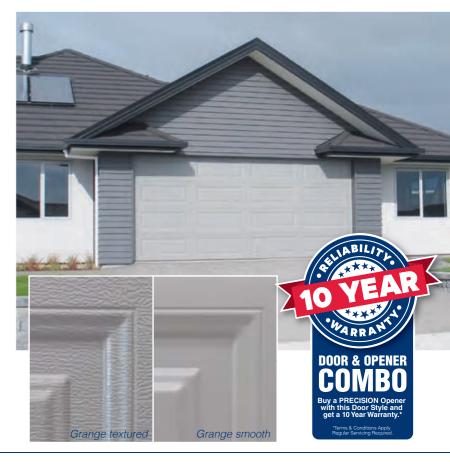

### Grange

With its wide raised pressed panels, the Garador Grange door adds horizontal dimension to any opening.

#### **Features**

- Woodgrain or smooth finish
- 16 standard colours to choose from
- Window options available