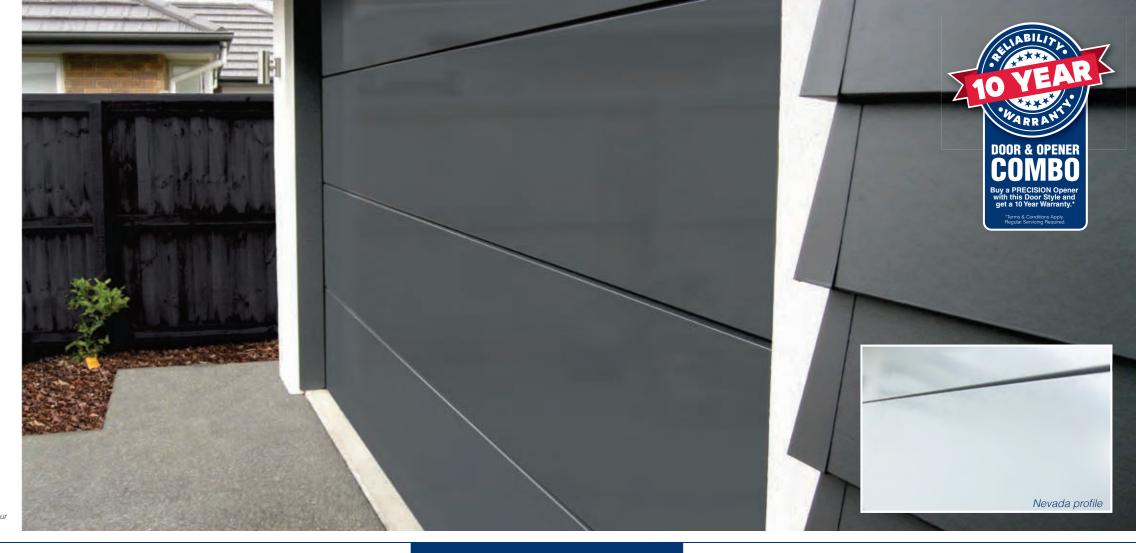

#### **Features**

- Woodgrain, textured or smooth finish
- 16 standard colours to choose from
- · Optional insulation available
- Window options available
- Deep-rib design

If you're looking for a stylish modern design, Nevada is one of the best looking garage doors you can buy. Bold negative detailing gives your home street appeal that will make your property stand out from the crowd.