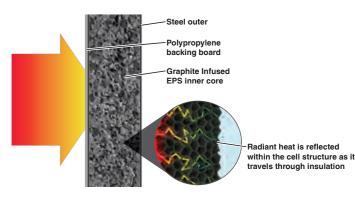

### Get the use of your garage back

We've taken our most popular styles of sectional doors and added a sophisticated insulator used the world over.

If you are serious about insulating your house, we recommend that you also consider insulating your garage door and enjoy the freedom to use your garage around the clock. Graphite infused insulation is an optional extra that offers exceptional insulation technology and represents the smart choice for home owners.

### **How Graphite Infused** insulation works

Graphite Infused EPS insulation panels absorb infrared energy and reflect heat providing up to 20% better insulation performance than traditional EPS. They also contain no harmful CFCs or HCFCs.#