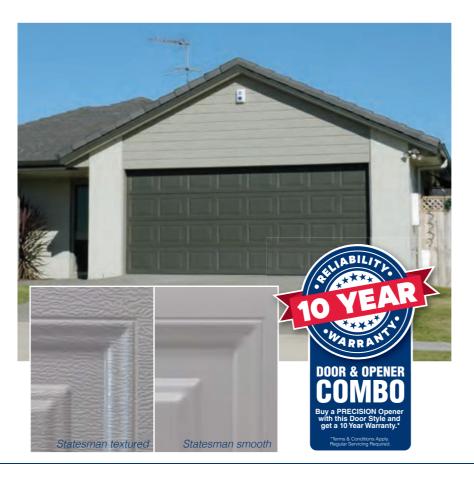

### **Statesman**

The raised pattern design of the Garador Statesman offers a refined, elegant look for the entry point to your garage and home.

#### **Features**

- Woodgrain or smooth finish
- 16 standard colours to choose from
- Window options available