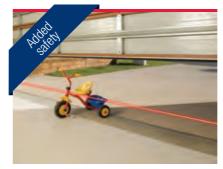

#### Safety beams

If you have young children or pets, the addition of infra-red beams provides added safety and security, as the door will automatically stop and reverse if the beam is broken whilst the door is closing.