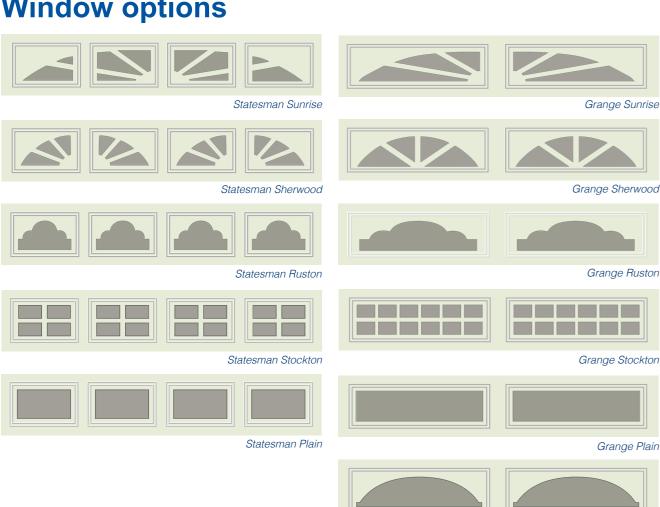

### Put your own stylish stamp on it

Whatever you use your garage for, we can help to find a door that meets your requirements. You can also customise your garage door by adding window panels. Not only do they add curb appeal, but they provide additional light. This is ideal if you use your garage as a workshop or office, or if you have no other natural light source in your garage.

### **Window options**