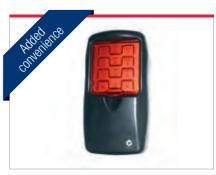

#### Wall mount remote control

Mounts inside the garage allowing remote door operation. Features Tri-Tran+ technology.

### **Every Garador automated garage door** opener comes standard with Tri-Tran+ remote control technology

- Advanced security against code grabbing devices that attempt to gain access to your home
- Reliable operation rest assured that your remote will work when y ou need it to
- Excellent operating range

- No interference from other wireless devices such as baby monitors and door bells
- 4 remote buttons so that you can operate multiple garage doors (home, bach, automatic gate, etc)