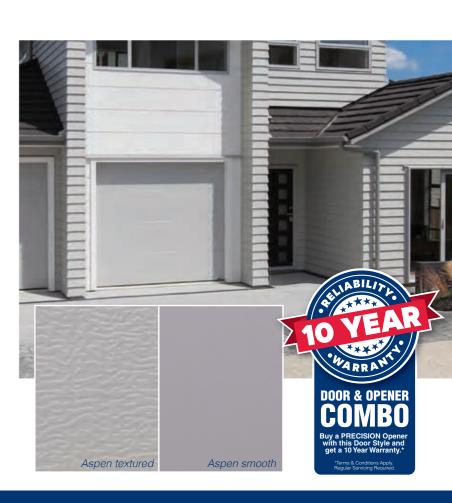

#### Features

- Pre-painted steel in a smooth or woodgrain textured finish
- 19 standard colours to choose from
- Optional insulation available
- Window options available
- Contemporary style for the modern home at a greatprice